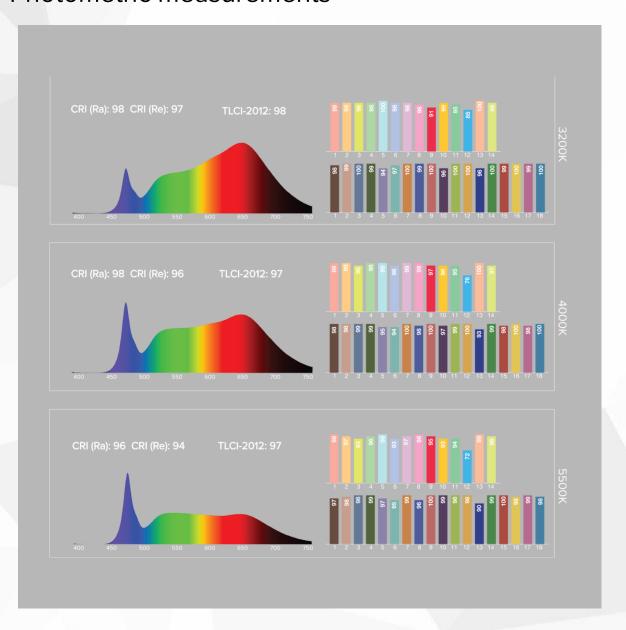

UHF          | UHF           | CRMX           | Bluetooth 5.1  |        |
|--------------------------|--------------|---------------|----------------|----------------|--------|
| (Transmitter / Receiver) | (863-870MHz) | (902-928 MHz) | (2402-2480MHz) | (2402-2480MHz) |        |
| Modulation               | FHSS         | FHSS          | FHSS           | FHSS           |        |
| ERP (Transmitter) /      | <25mW        | <25mW         | <100mW         | <100mW         | <100mW |
|                          |              |               |                | (Classic)      | (BLE)  |
| Channel count            | 47           | 53            | 79             | 79             | 40     |

# Light Distribution Curve



# Light Distribution Curve with CupBouncer



### Photometric measurements