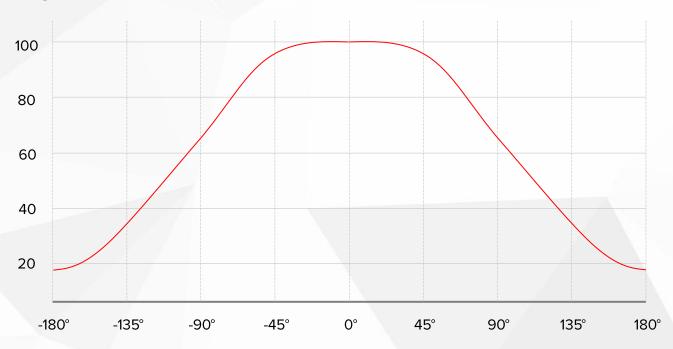

onnector USB Connector

# **RF** Characteristics

| Wireless modules         | UHF          | UHF           | CRMX           | Bluetooth 5.1  |        |
|--------------------------|--------------|---------------|----------------|----------------|--------|
| (Transmitter / Receiver) | (863-870MHz) | (902-928 MHz) | (2402-2480MHz) | (2402-2480MHz) |        |
| Modulation               | FHSS         | FHSS          | FHSS           | FHSS           |        |
| ERP (Transmitter) /      | <25mW        | <25mW         | <100mW         | <100mW         | <100mW |
|                          |              |               |                | (Classic)      | (BLE)  |
| Channel count            | 47           | 53            | 79             | 79             | 40     |

# Light Distribution Curve



# Light Distribution Curve with CupBouncer



### Photometric measurements