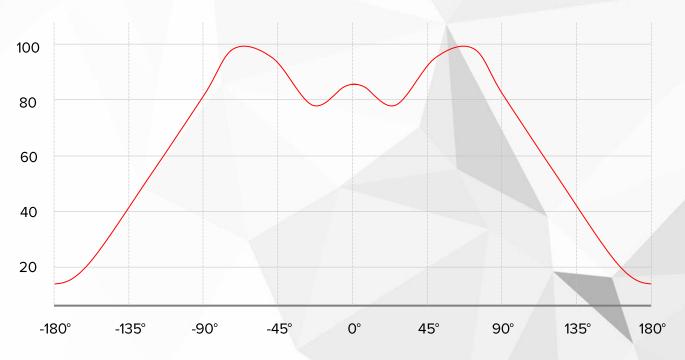

cs

| Wireless modules         | UHF          | UHF           | CRMX           | Bluetooth 5.1  |        |
|--------------------------|--------------|---------------|----------------|----------------|--------|
| (Transmitter / Receiver) | (863-870MHz) | (902-928 MHz) | (2402-2480MHz) | (2402-2480MHz) |        |
| Modulation               | FHSS         | FHSS          | FHSS           | FHSS           |        |
| ERP (Transmitter) /      | <25mW        | <25mW         | <100mW         | <100mW         | <100mW |
|                          |              |               |                | (Classic)      | (BLE)  |
| Channel count            | 47           | 53            | 79             | 79             | 40     |

# Light Distribution Curve



# Light Distribution Curve with CupBouncer



### Photometric measurements