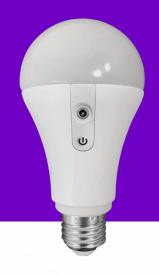

Product code: **FP5**Full-color LED bulb for film productions & event lighting.
Accepts AC power via E27 socket as well as DC power from power banks and other devices.

# DC socket Power button