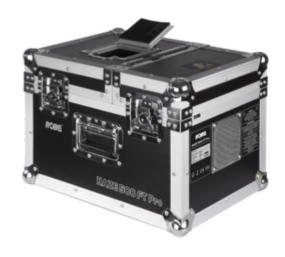

• Compact Flight Case Included

Air Pressure: 30 PsiWeight: 31.5 kg

• Dimension (mm): L 490 x W 351 x H 338

• Liquids Used: Professional Haze

• On-board 5-pin DMX