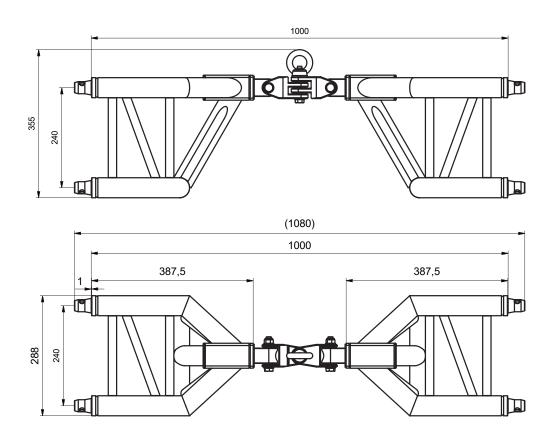

| Technical specifications: |            |                    |
|---------------------------|------------|--------------------|
| Main Chords               | Ø48 × 3 mm | EN AW-6082 T6      |
| Diagonals                 | Ø20 × 2 mm | EN AW-6082 T6      |
| Eye Nut                   | M12        | 1.6 t              |
| Hinge                     |            | Steel - S235, S355 |
| Loading capacity          |            | 500 kg BGV-C1      |