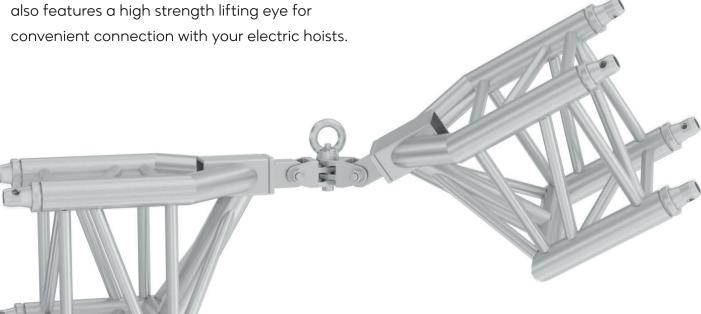

## New angles in creative lighting

The new design of the MILOS Ultimate Hinge allows for up and down and side-to-side movements of your truss spans! Constructed from aluminium truss and steel hinge, it provides you with high strength, reliability and safety. It also features a high strength lifting eye for convenient connection with your electric hoists.