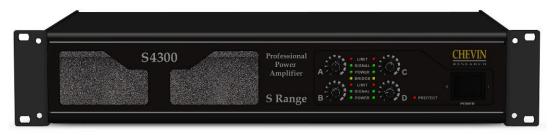

## **Power Amplifier S4300**

The power amplifier S4300 is designed for meeting every standard for professional amplification. Its powder coated steel face plates and heavy-duty steel chassis reflect the manufacturing quality within.