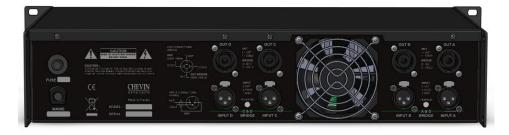

## **Technical specification**

| Nominal Output Power - RMS (1kHz, 1% THD, single chan. driven) | Bridge | 4 x 300W / 4 Ohm<br>4 x 200W / 8 Ohm<br>2 x 600W / 8 Ohm                               |
|----------------------------------------------------------------|--------|----------------------------------------------------------------------------------------|
| Music Power Peak<br>( 1kHz, 1%TDH, single chan. driven)        | J      | 4 x 415W / 4 Ohm<br>4 x 280W / 8 Ohm                                                   |
| Input sensitivity<br>Input impedance<br>THD (1kHz, -3dB)       | Bridge | 2 x 830W / 8 Ohm<br>1V<br>20kOhm balanced<br>< 0,05%                                   |
| Frequency response ( -3dB ) Signal / Noise Ratio               |        | 20Hz – 20kHz                                                                           |
| 20Hz – 20kHz below rated power "A" weighted Protection         |        | > 100 dB<br>> 104 dB                                                                   |
| Protection                                                     |        | signal limiter short-circuit thermal DC protection overload load-mismatch              |
| Cooling<br>Connectors                                          |        | variable speed fan                                                                     |
| Input<br>Output<br>Controls                                    |        | balanced female XLR<br>SPEAKON connectors<br>power switch, gain control per channel    |
| Indicators                                                     |        | bridge switches green LED – POWER, SIGNAL red LED – LIMIT, PROTECT yellow LED - BRIDGE |
| Power requirements<br>Dimensions<br>Weight                     |        | 230V AC 50Hz<br>483 x 88 x 278 mm / rack 2U<br>6 kg                                    |