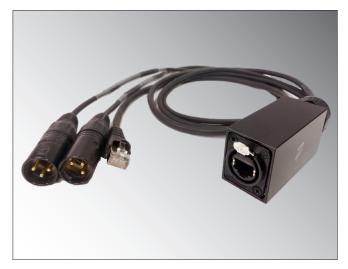

## Multiple signles down a single Cat5/6 Cable

- Supports DMX, Analog Audio, and AES Digital Audio
- Hybrid solutions available including 10/100 Ethernet
- 4 total channels if using shielded cable
- "Fan," "barrel," and stage box type configurations
- Custom configurations availible

## Standard models

Other configurations available upon request. Please call or email for more details.

Link Srl www.linkitaly.com info@linkitaly.com tel. +39 06 227251