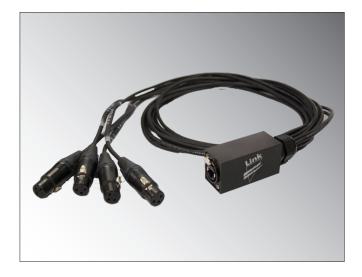

## Multiple signles down a single Cat5/6 Cable

- Supports DMX, Analog Audio, and AES Digital Audio
- Hybrid solutions available including 10/100 Ethernet
- 4 total channels if using shielded cable
- "Fan," "barrel," and stage box type configurations
- Custom configurations availible

## Standard models

Other configurations available upon request. Please call or email for more details.

Link Srl www.linkitaly.com info@linkitaly.com tel. +39 06 227251