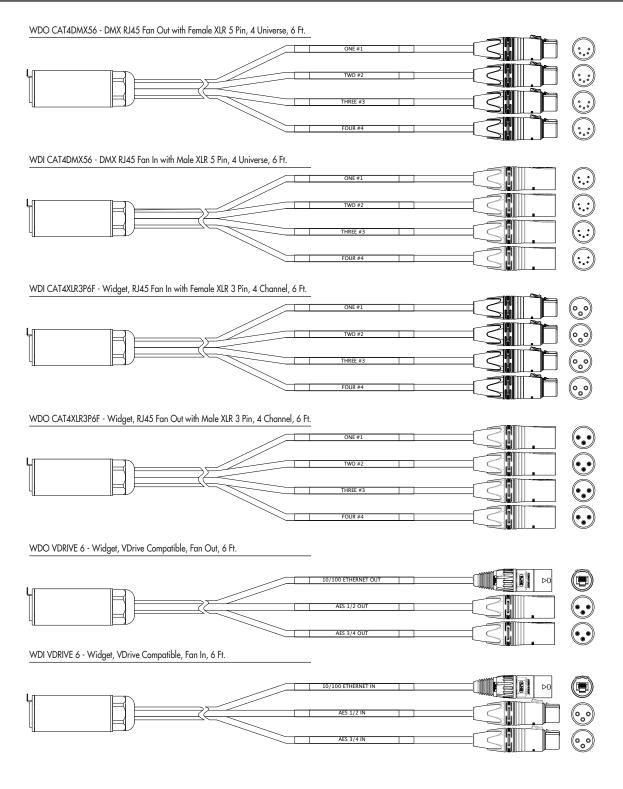

## Multiple signles down a single Cat5/6 Cable

- Supports DMX, Analog Audio, and AES Digital Audio
- Hybrid solutions available including 10/100 Ethernet
- 4 total channels if using shielded cable
- "Fan," "barrel," and stage box type configurations
- Custom configurations availible

## Standard models

Other configurations available upon request. Please call or email for more details.

Link Srl www.linkitaly.com info@linkitaly.com tel. +39 06 227251